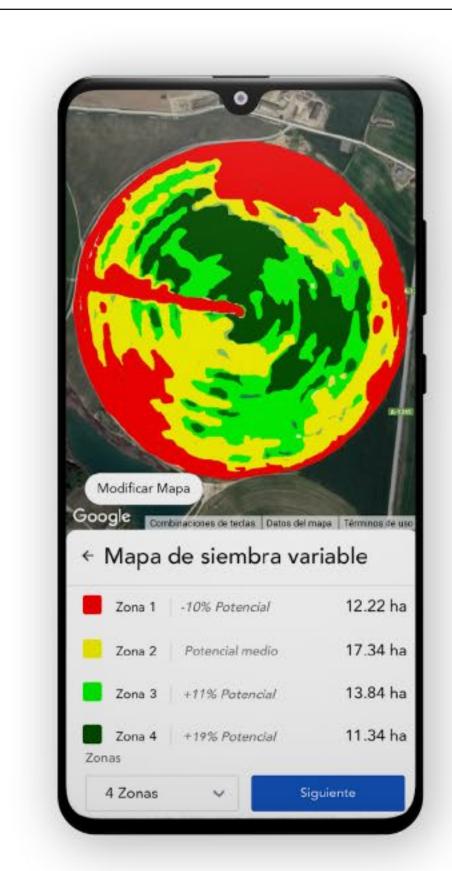

• Check field health status leveraging remote sensing

• Monitor hyperlocal weather forecasts, issue alerts to

Prioritize the most important fields with crops

Check on the ploughed/sown fields in high resolution