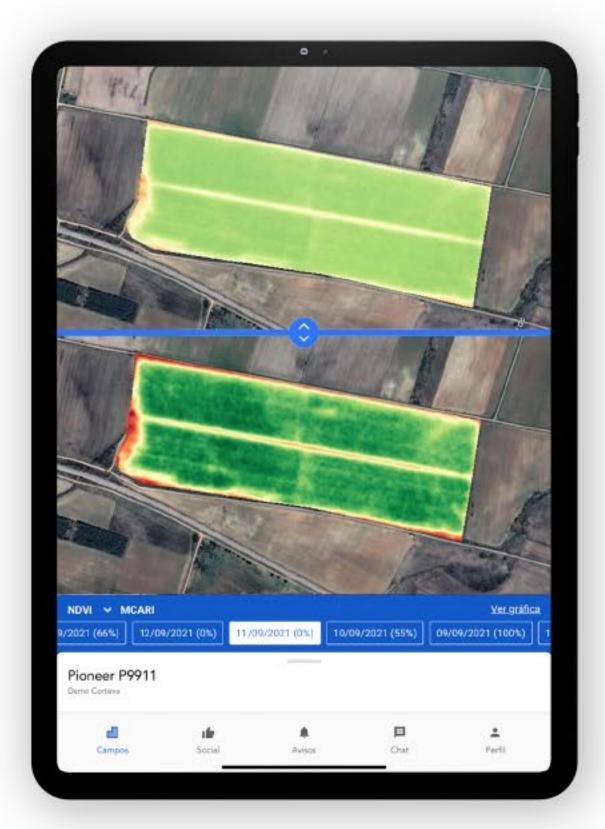

• Check field health status leveraging remote sensing

• Monitor hyperlocal weather forecasts, issue alerts to

Prioritize the most important fields with crops

Check on the ploughed/sown fields in high resolution